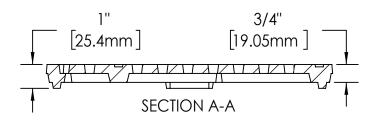

## 12DGCENSQ CENTURY 12" Drain Grate

Drain Grate for Pedestrian loads only.

1/4" maximum slot opening for A.D.A. compliance and pedestrian safety.

Cast from Gray Iron, or Aluminum from 100% Recycled Materials. Or Brass alloy C854 yellow brass

Finish: Unfinished, or Black Dip, or Enamel Paint, or Polyurethane Paint, or Powder Coat. Zinc undercoat available.

Specify finish and color.

Use Frame Model: 9000FDR-12-X

Clear opening: 33 sq.ln.

Weight per EACH Iron: 14 lb./ 6.3Kg. Aluminum: 5 lb./ 2.25 Kg. Brass: 17Lb. 7.6 Kg.