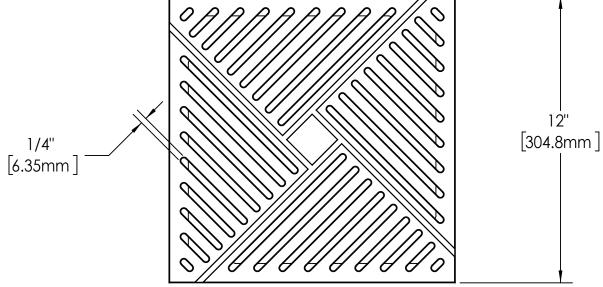

## 12DGCENSQ CENTURY 12" Drain Grate

Drain Grate for Pedestrian loads only.

1/4" maximum slot opening for A.D.A. compliance and pedestrian safety.

Cast from Gray Iron, or Aluminum from 100% Recycled Materials. Or Brass alloy C854 yellow brass

Finish: Unfinished, or Black Dip, or Enamel Paint, or Polyurethane Paint, or Powder Coat. Zinc undercoat available.

Specify finish and color.

Use Frame Model: 9000FDR-12-X

Clear opening: 33 sq.ln.

Weight per EACH Iron: 14 lb./ 6.3Kg. Aluminum: 5 lb./ 2.25 Kg. Brass: 17Lb. 7.6 Kg.