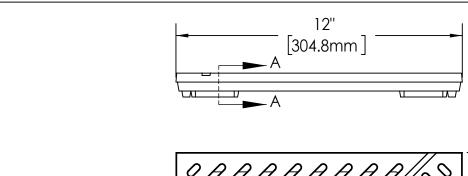

## 12DGCENSQ CENTURY 12" Drain Grate

Drain Grate for Pedestrian loads only.

1/4" maximum slot opening for A.D.A. compliance and pedestrian safety.

Cast from Gray Iron, or Aluminum from 100% Recycled Materials. Or Brass alloy C854 yellow brass

Finish: Unfinished, or Black Dip, or Enamel Paint, or Polyurethane Paint, or Powder Coat. Zinc undercoat available.

Specify finish and color.

Use Frame Model: 9000FDR-12-X

Clear opening: 33 sq.ln.

Weight per EACH Iron: 14 lb./ 6.3Kg. Aluminum: 5 lb./ 2.25 Kg. Brass: 17Lb. 7.6 Kg.