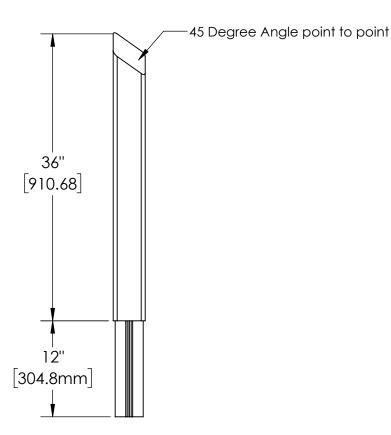

## **CENTURY BOLLARD**

Square Removable bollard with 45 degree angled top.

From 316L Stainless Steel

Finish: Brushed

Receiver: 9000R-4

DO NOT SCALE DRAWING