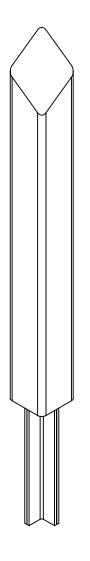

## **CENTURY BOLLARD**

Square Removable bollard with 45 degree angled top.

From 316L Stainless Steel

Finish: Brushed

Receiver: 9000R-4

DO NOT SCALE DRAWING