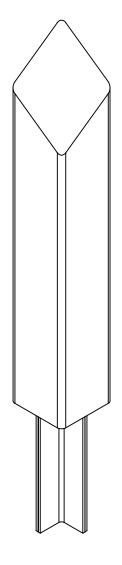

## **CENTURY BOLLARD**

Square Removable bollard with 45 degree angled top.

From 304 Stainless Steel

Finish: Brushed

Receiver: 9000R-6

DO NOT SCALE DRAWING