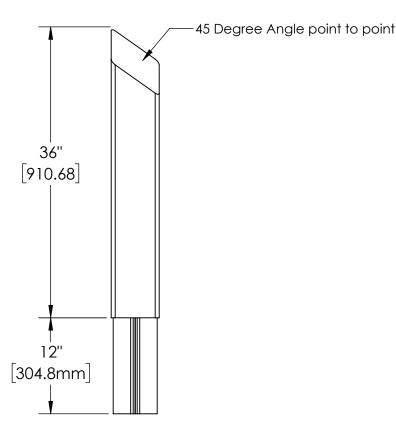

## **CENTURY BOLLARD**

Square Removable bollard with 45 degree angled top.

From 304 Stainless Steel

Finish: Brushed

Receiver: 9000R-6

DO NOT SCALE DRAWING