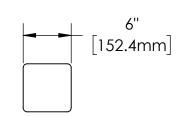

## **CENTURY BOLLARD**

Square Removable bollard with 45 degree angled top.

From 304 Stainless Steel

Finish: Brushed

Receiver: 9000R-6

DO NOT SCALE DRAWING