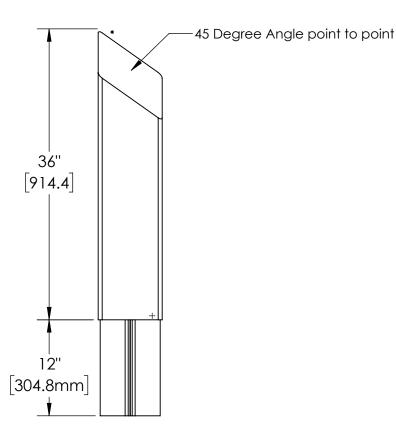

## **CENTURY BOLLARD**

Square Removable bollard with 45 degree angled top.

From 304 Stainless Steel

Finish: Brushed

Receiver: 9000R-8

DO NOT SCALE DRAWING