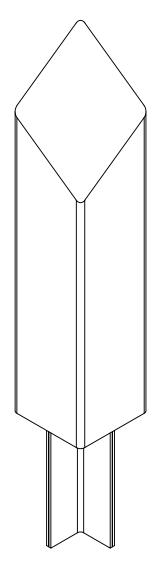

## **CENTURY BOLLARD**

Square Removable bollard with 45 degree angled top.

From 304 Stainless Steel

Finish: Brushed

Receiver: 9000R-8

DO NOT SCALE DRAWING